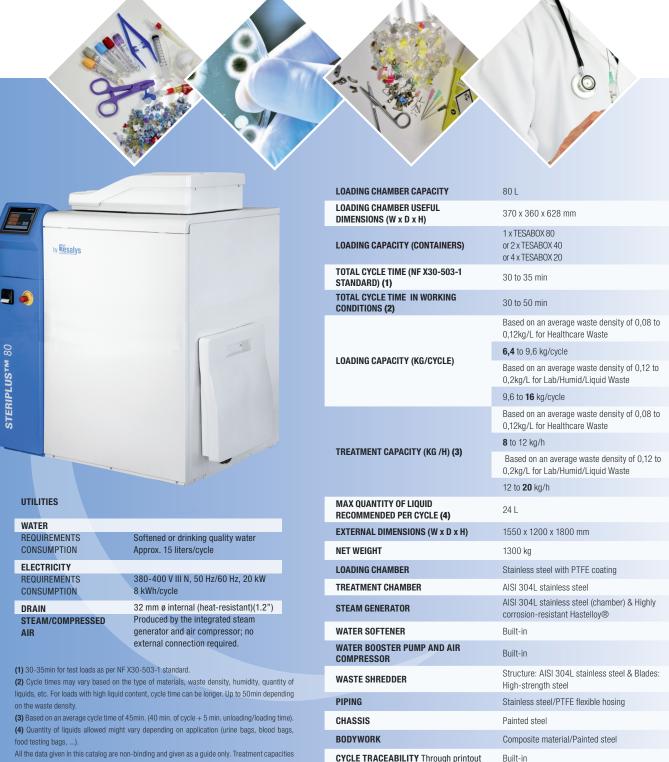

## **STERIPLUS<sup>™</sup>80**

integrated system with preliminary shredding and steam sterilization of your biohazardous waste

All the data given in this catalog are non-binding and given as a guide only. Treatment capacities and cycle times are given as mere examples and may vary depending on the type of waste, installation conditions, operator's availability and skills.

A complete range for biohazardous

| PIPING                              | Stainless steel/PTFE flexible hosing                                                                                                                                                                                                                                                                                                                                                                                                                                                                                                                                                                                                                                                                                                                                                                                                                                                                                                                                                                                                                                                                                                                                                                                                                                                                                                                                                                                                                                                                                                                                                                                                                                                                                                                                                                                                                                                                                                                                                                                                                                                                                           |
|-------------------------------------|--------------------------------------------------------------------------------------------------------------------------------------------------------------------------------------------------------------------------------------------------------------------------------------------------------------------------------------------------------------------------------------------------------------------------------------------------------------------------------------------------------------------------------------------------------------------------------------------------------------------------------------------------------------------------------------------------------------------------------------------------------------------------------------------------------------------------------------------------------------------------------------------------------------------------------------------------------------------------------------------------------------------------------------------------------------------------------------------------------------------------------------------------------------------------------------------------------------------------------------------------------------------------------------------------------------------------------------------------------------------------------------------------------------------------------------------------------------------------------------------------------------------------------------------------------------------------------------------------------------------------------------------------------------------------------------------------------------------------------------------------------------------------------------------------------------------------------------------------------------------------------------------------------------------------------------------------------------------------------------------------------------------------------------------------------------------------------------------------------------------------------|
| CHASSIS                             | Painted steel                                                                                                                                                                                                                                                                                                                                                                                                                                                                                                                                                                                                                                                                                                                                                                                                                                                                                                                                                                                                                                                                                                                                                                                                                                                                                                                                                                                                                                                                                                                                                                                                                                                                                                                                                                                                                                                                                                                                                                                                                                                                                                                  |
| BODYWORK                            | Composite material/Painted steel                                                                                                                                                                                                                                                                                                                                                                                                                                                                                                                                                                                                                                                                                                                                                                                                                                                                                                                                                                                                                                                                                                                                                                                                                                                                                                                                                                                                                                                                                                                                                                                                                                                                                                                                                                                                                                                                                                                                                                                                                                                                                               |
| CYCLE TRACEABILITY Through printout | Built-in                                                                                                                                                                                                                                                                                                                                                                                                                                                                                                                                                                                                                                                                                                                                                                                                                                                                                                                                                                                                                                                                                                                                                                                                                                                                                                                                                                                                                                                                                                                                                                                                                                                                                                                                                                                                                                                                                                                                                                                                                                                                                                                       |
| JSB PORT                            | Built-in                                                                                                                                                                                                                                                                                                                                                                                                                                                                                                                                                                                                                                                                                                                                                                                                                                                                                                                                                                                                                                                                                                                                                                                                                                                                                                                                                                                                                                                                                                                                                                                                                                                                                                                                                                                                                                                                                                                                                                                                                                                                                                                       |
|                                     | The factor and the fa |